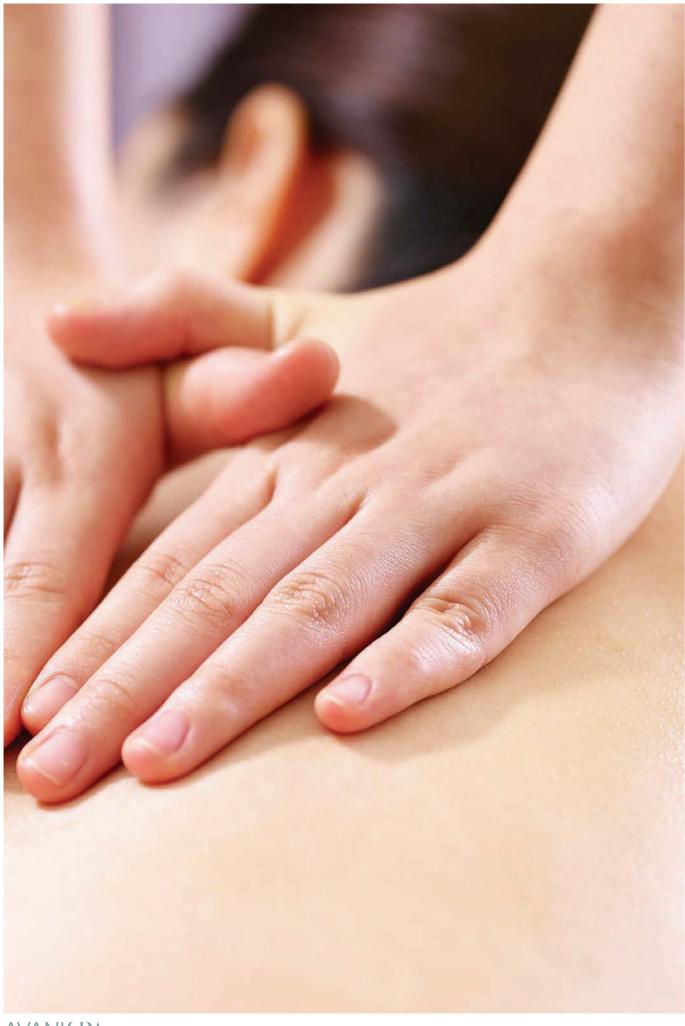

## AVANI SIGNATURES

Making spa time blissfully unique, we've hand-picked the most beneficial treatments, so that you can enjoy the best of the best, from our Signature Touch massage to the perfect balance of bio-active ingredients and high-tech components for a new dimension in skin care.

Combining a soothing oil massage with stretching techniques, our signature massage focuses on the upper back, shoulders, and neck.

#### Avani Signature Touch

#### 60/90 minutes

Combining a soothing oil massage with stretching techniques, our signature massage focuses on the upper back, shoulders and neck.