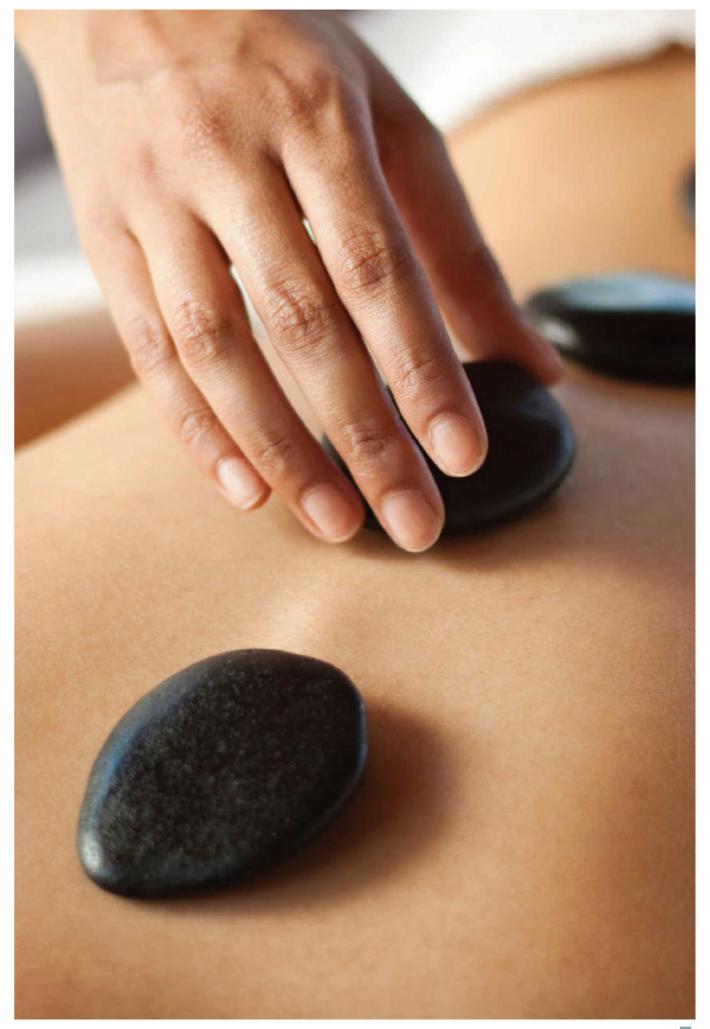

### The Power of the Stone 90 minutes

Hot volcanic rocks for your tense back, chilled rose quartz crystals to depuff and sculpt your face, and a de-stressing head massage focusing on the energy points to banish all worries. Let nature work its magic as you float away into bliss.

#### Medium to strong pressure

Releases muscle tightness • Improves flexibility • Relaxing after-sport remedy