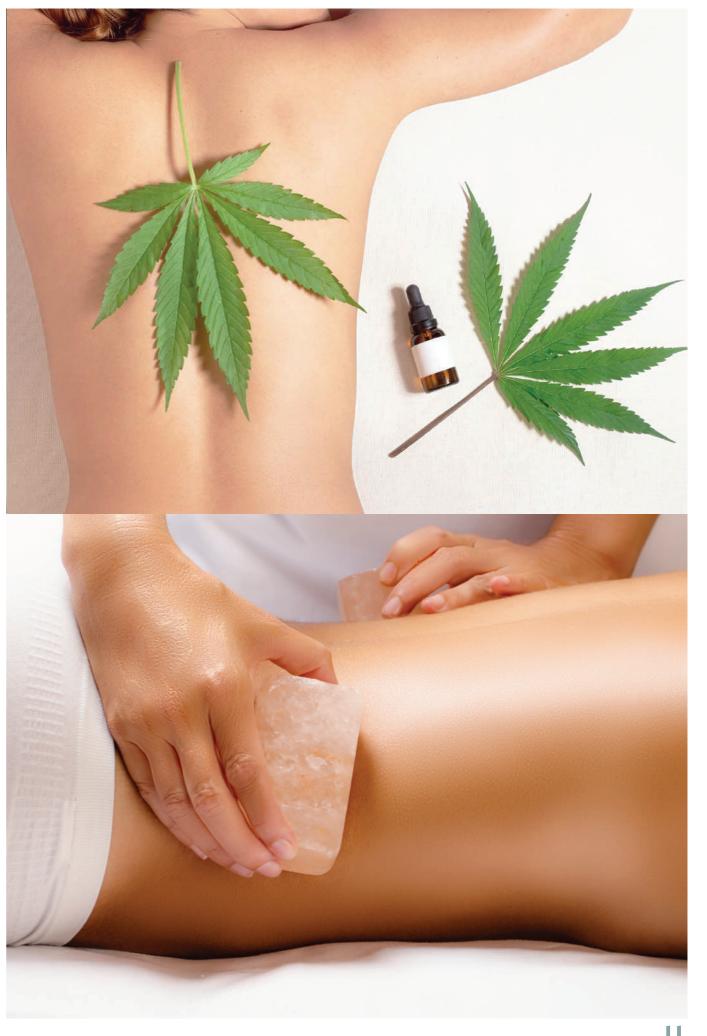

### CANNA CARE

Get in on the hemp action and add a little weed to your wellness routine with our line of CBD treatments.

Heal your body and mind with cannabis plant's anti-inflammatory, antioxidant, and deeply soothing properties to ascend to a new level of relaxation.

### **Himalayan Heat**

#### 60/90 minutes

Like a loving hug from Mother Nature herself, this soothing treatment uses heated Himalayan salt stones to melt away your stress and tension, promote balance and detoxification, and complete the experience with a signature head massage.

Himalayan Salt Massage • Head Massage with coconut oil